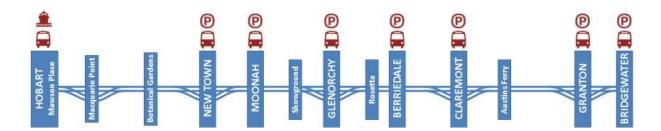

The Hobart Northern Suburbs Rail Action Group Inc was formed to facilitate the establishment of the Hobart Northern Suburbs Passenger Rail Service and the preservation of the rail corridor between Hobart and Brighton for rail services.

## *Incorporated 11 February 2010*

The Hobart Northern Suburbs Rail Action Group Inc is committed to a sustainable future by:

- Improving public transport for Hobart and its Northern Suburbs;
- Facilitating transit oriented and economic development for the Northern Suburbs;
- Maintaining freight rail access to Hobart port and Risdon;
- Maintaining passenger/tourist rail access to the capital;
- Preserving and enhancing access to the "Inter-City Cycleway"; and
- Promoting and preserving Hobart's most under-utilised and under-valued transport infrastructure asset.